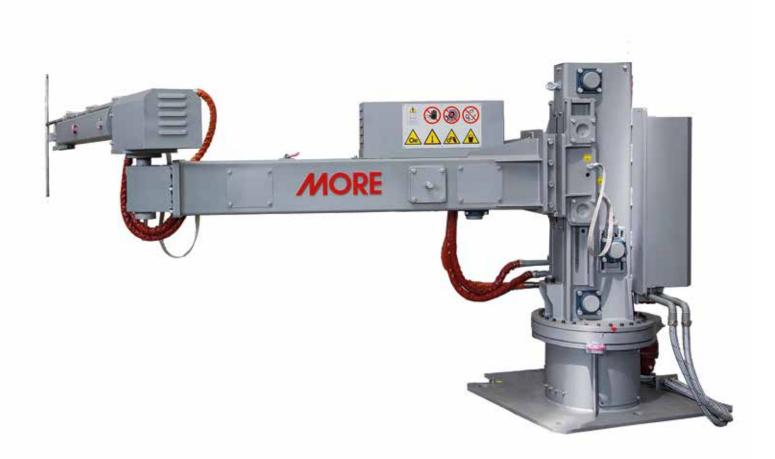

## TAP HOLE EMERGENCY **OPENING**

The STAP manipulator is a multi-axis equipment dedicated to open the tap hole in case of clogging by an oxygen lance. The **STAP** device is not used regularly at each cycle but only when required. It saves on long delays that usually are accumulating in several meltshops due to the time required for the operators to get repaired at the occurrence of the non-free opening.

## **FEATURES**

HIGH MOVEMENT VERSATILITY WITH 4 AXES

HIGH PRECISION REMOTE CONTROL

ARM LEGHT UP TO 6 METERS

**MORE** S.r.l 33013 Gemona del Friuli (UD) Italy **T** +39 0432 973511 **F** +39 0432 970676 Email: **info@more-oxy.com www.more-oxy.com**