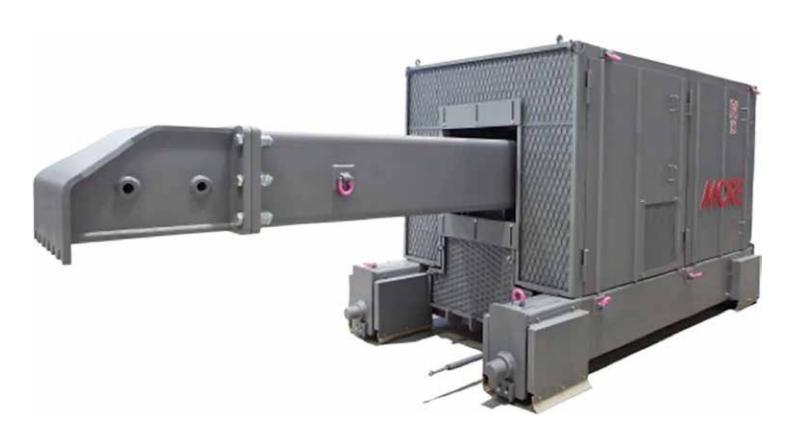

## REMOTE CONTROLLED RAM FOR SLAG DOOR CLEANING

MOTANK is a remote controlled ram, specifically designed to operate at the slag door. The cart moves independently on rails, that can be laying in axis with the door or eventually sideways to best fit in almost all the layouts, even in case of EAFs encapsulated in a doghouse. The ram is actuated by a hydraulic cylinder equipped on-board. The pulling force is designed to easily clear the scrap and skulls in all the situations. It can be also tilted downwards to better fulfil the clearing action.