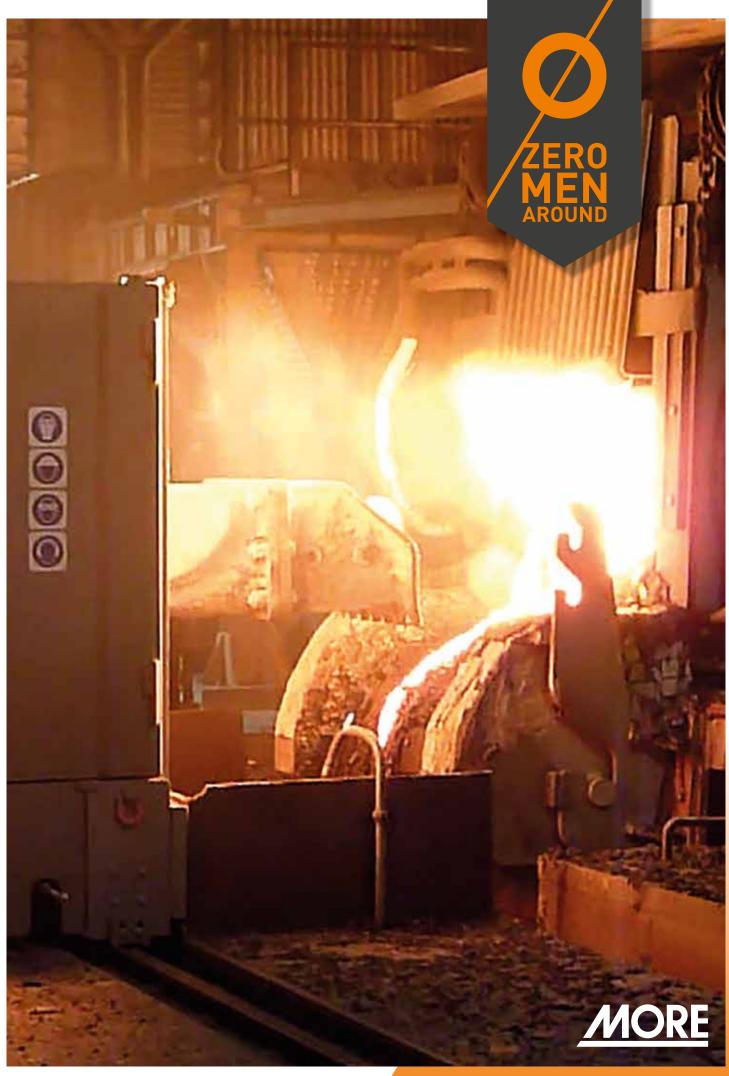

## REMOTE CONTROLLED RAM FOR SLAG DOOR CLEANING

MOTANK is a remote controlled ram, specifically designed to operate at the slag door. The cart moves independently on rails, that can be laying in axis with the door or eventually sideways to best fit in almost all the layouts, even in case of EAFs encapsulated in a doghouse. The ram is actuated by a hydraulic cylinder equipped on-board. The pulling force is designed to easily clear the scrap and skulls in all the situations. It can be also tilted downwards to better fulfil the clearing action.