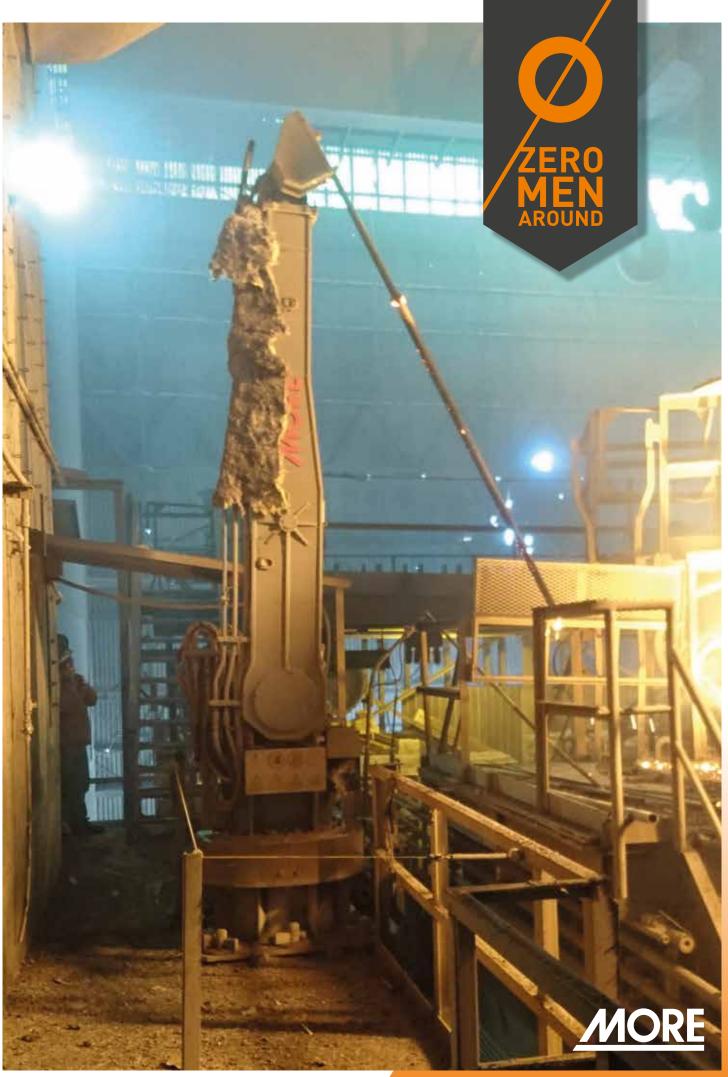

The manipulator is a "stand alone" piece of equipement that can be easily installed nearby the electric arc furnace EBT area or in the ladle furnace, trimming stations and vacuum degassing.

HIGH MOVEMENT VERSATILITY WITH 4 AXES

**FEATURES** 

ANTI COLLISION SYSTEM

EAF CAN OPERATE WITH THE SLAG DOOR CLOSED

MORE S.r.l 33013 Gemona del Friuli (UD) Italy T +39 0432 973511 F +39 0432 970676 Email: info@more-oxy.com www.more-oxy.com