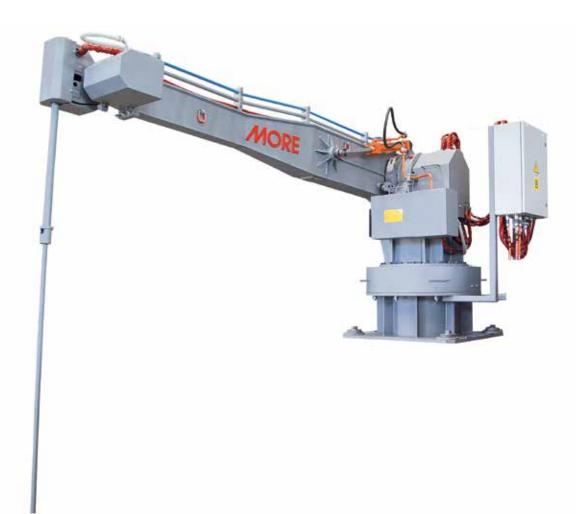

## SAMPLING AND MEASURING LANCE MANIPULATOR OPERATED THROUGH EBT PANEL, LADLE FURNACES, TRIMMING STATIONS AND VACUUM DEGASSING

The **MODIVE** is a multiple axis manipulator designed to measure temperature, carbon/oxygen contents and take samples for steel chemical analysis automatically.

The manipulator is a "stand alone" piece of equipement that can be easily installed nearby the electric arc furnace EBT area or in the ladle furnace, trimming stations and vacuum degassing.

HIGH MOVEMENT VERSATILITY WITH 4 AXES