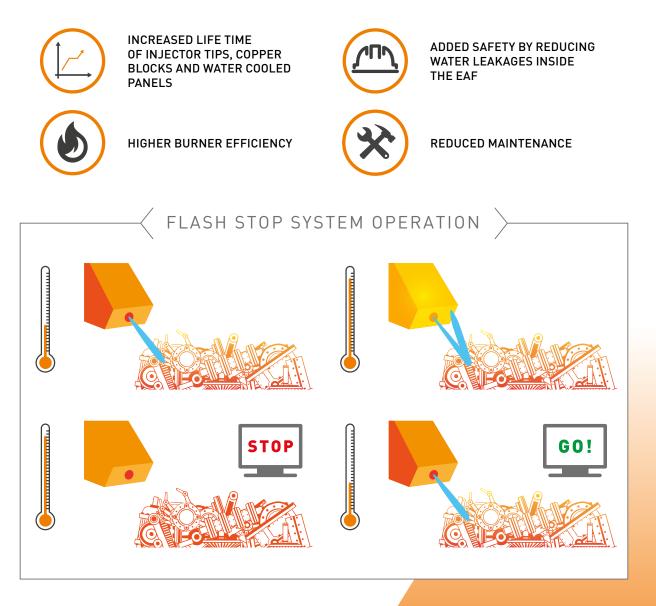

## BACKFIRE PREVENTING SYSTEM FOR SIDE WALL BURNERS AND INJECTORS

The **FLASH STOP** system has been developed to prevent accidental damages due to oxygen and fuel backfiring in the copper front face, injector tip and water cooled panels caused by the presence of a thick piece of heavy scrap in front of the injector tip.

The system is made up of temperature sensors continuously detect the variance of the copper temperature. In case of backfiring, the temperature on the front panel will rapidly increase over the alarm threshold. Then, the automation system will automatically reduce the burner power or switch-off the injector. As soon as the temperature returns to its normal value, the system will turn on the injector again.