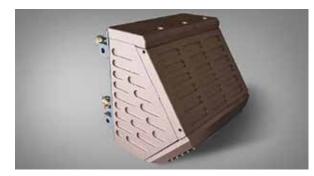

## COPPER BULGED BLOCKS

**Copper Bulged Blocks** are made from cold rolled copper slabs that guarantee exceptionally high thermal conductivity avoiding all the usual problems related to cast copper parts (i.e embedded impurities or cavities). Copper and steel welding is done by **MORE**'s highly qualified welders.

- More than 70% extended lifetime compared to traditional cast items.
- No embedded impurities nor cavities caused by casting technology.
- Exceptionally high thermal conductivity.
- Copper faces are designed for simple on site replacement (steel to steel welding on the sides and top and easy unbolting for changing of the front face) by the maintenance team.
- Low warehouse.
- Robust and sturdy to resist heavy mechanical impacts.
- Tailor made design.