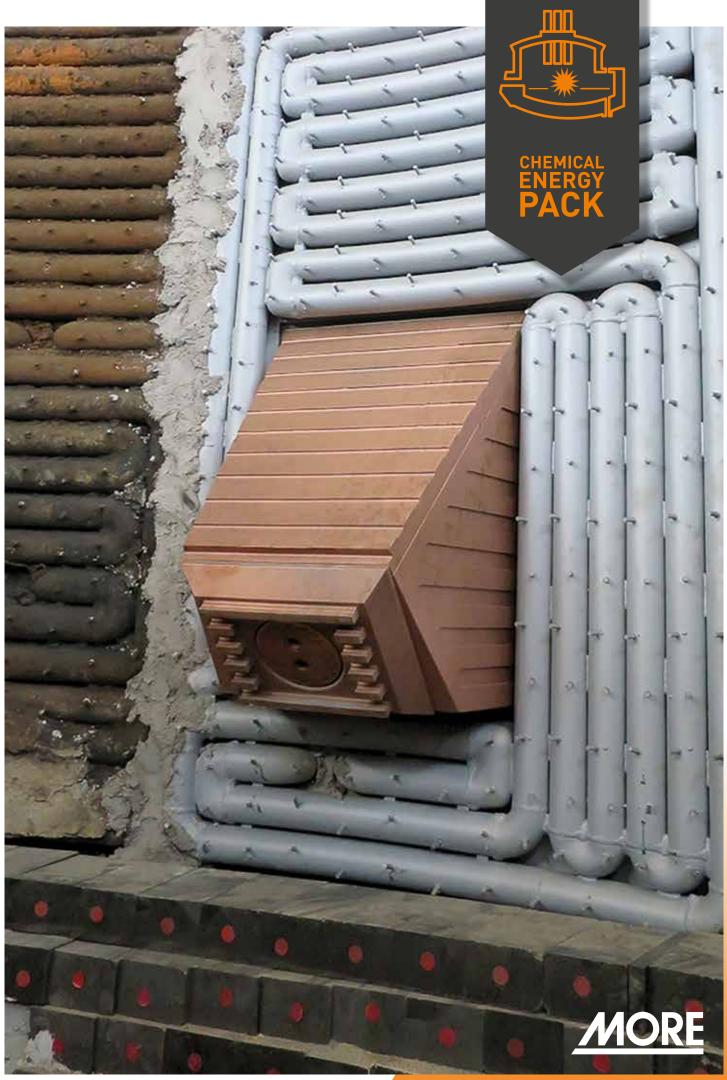

## COPPER BULGED BLOCKS

**Copper Bulged Blocks** are made from cold rolled copper slabs that guarantee exceptionally high thermal conductivity avoiding all the usual problems related to cast copper parts (i.e embedded impurities or cavities). Copper and steel welding is done by **MORE**'s highly qualified welders.

- More than 70% extended lifetime compared to traditional cast items.
- No embedded impurities nor cavities caused by casting technology.
- Exceptionally high thermal conductivity.
- Copper faces are designed for simple on site replacement (steel to steel welding on the sides and top and easy unbolting for changing of the front face) by the maintenance team.
- Low warehouse.
- Robust and sturdy to resist heavy mechanical impacts.
- Tailor made design.