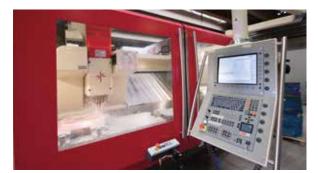

## COPPER BULGED BLOCKS

**Copper Bulged Blocks** are made from cold rolled copper slabs that guarantee exceptionally high thermal conductivity avoiding all the usual problems related to cast copper parts (i.e embedded impurities or cavities). Copper and steel welding is done by **MORE**'s highly qualified welders.

Extruded copper slabs

CNC machine

Welding

Final product

MORE S.r.l 33013 Gemona del Friuli (UD) Italy T +39 0432 973511 F +39 0432 970676 Email: info@more-oxy.com www.more-oxy.com