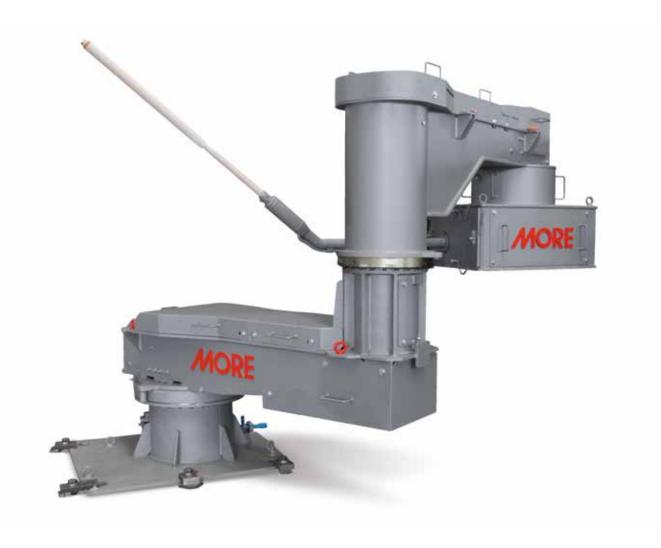

## SAMPLING AND MEASURING LANCE MANIPULATOR OPERATED THROUGH THE SLAG DOOR

A multiple axis manipulator to achieve flexibility and compactness, it can be fitted in constrained and confined areas, total control of movement and adapting trajectories, easy maintenance, tailored for the steelmaking harsh environment and multitasking operations.

## **FEATURES**

HIGH MOVEMENT VERSATILITY WITH 4 AXES

ANTI COLLISION SYSTEM

EASILY EQUIPMENT INSTALLATION / DISINSTALLATION

**MORE** S.r.l 33013 Gemona del Friuli (UD) Italy **T** +39 0432 973511 **F** +39 0432 970676 Email: **info@more-oxy.com www.more-oxy.com**