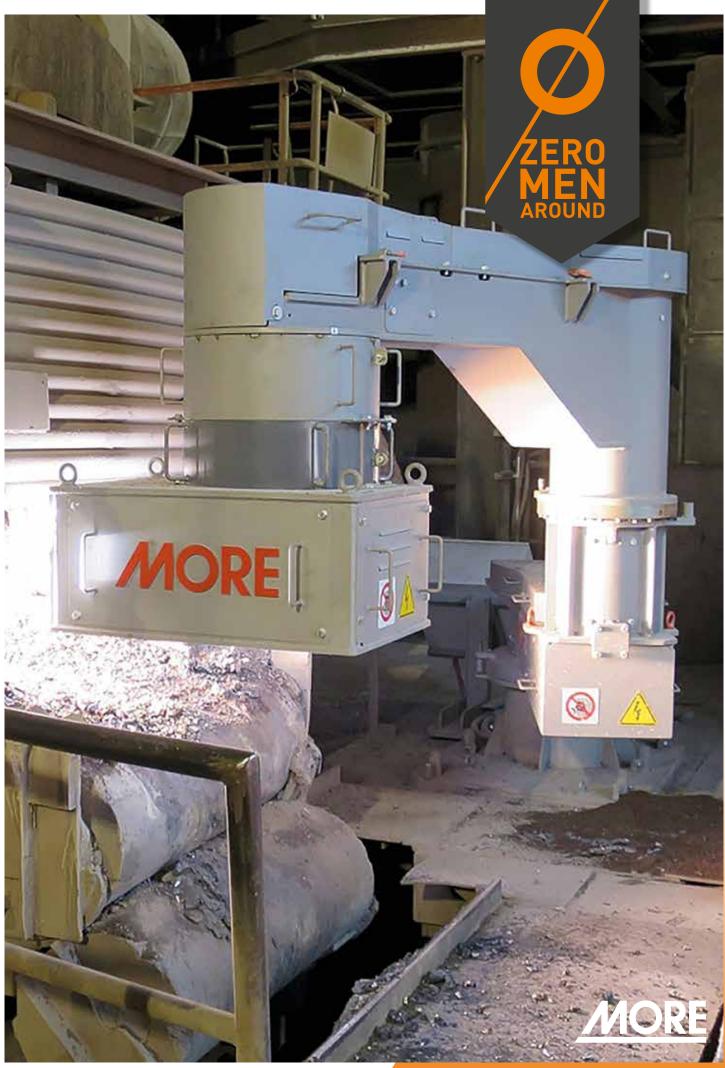

## SAMPLING AND MEASURING LANCE MANIPULATOR OPERATED THROUGH THE SLAG DOOR

A multiple axis manipulator to achieve flexibility and compactness, it can be fitted in constrained and confined areas, total control of movement and adapting trajectories, easy maintenance, tailored for the steelmaking harsh environment and multitasking operations.

## **FEATURES**

HIGH MOVEMENT VERSATILITY WITH 4 AXES

ANTI COLLISION SYSTEM

EASILY EQUIPMENT INSTALLATION / DISINSTALLATION

**MORE** S.r.l 33013 Gemona del Friuli (UD) Italy **T** +39 0432 973511 **F** +39 0432 970676 Email: **info@more-oxy.com www.more-oxy.com**