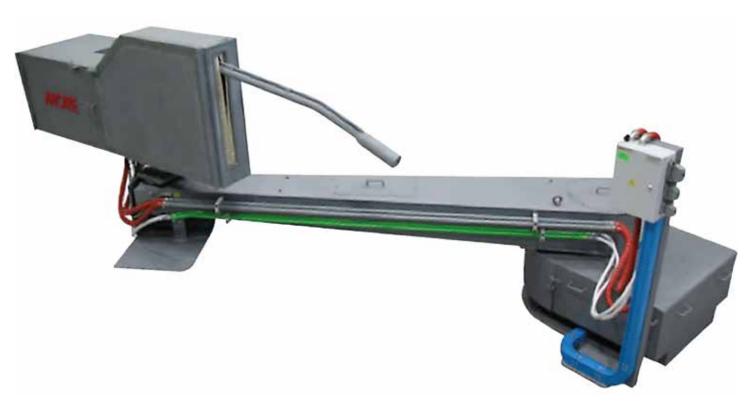

## SAMPLING AND MEASURING LANCE MANIPULATOR OPERATED THROUGH THE SLAG DOOR

The manipulator has a swinging movement around two axes of rotation in order to approach from the parking to the measuring position.

The lance is water cooled, in order to guarantee a long life and a proper protection for the cabling and the measuring lance sensor. All the mechanical components are carefully shielded from heat and slag radiation by metallic protections.

In order to perform a reliable measurement, the lance insertion movement is controlled in speed and position. In case of collision detection, the manipulator retracts the lance.