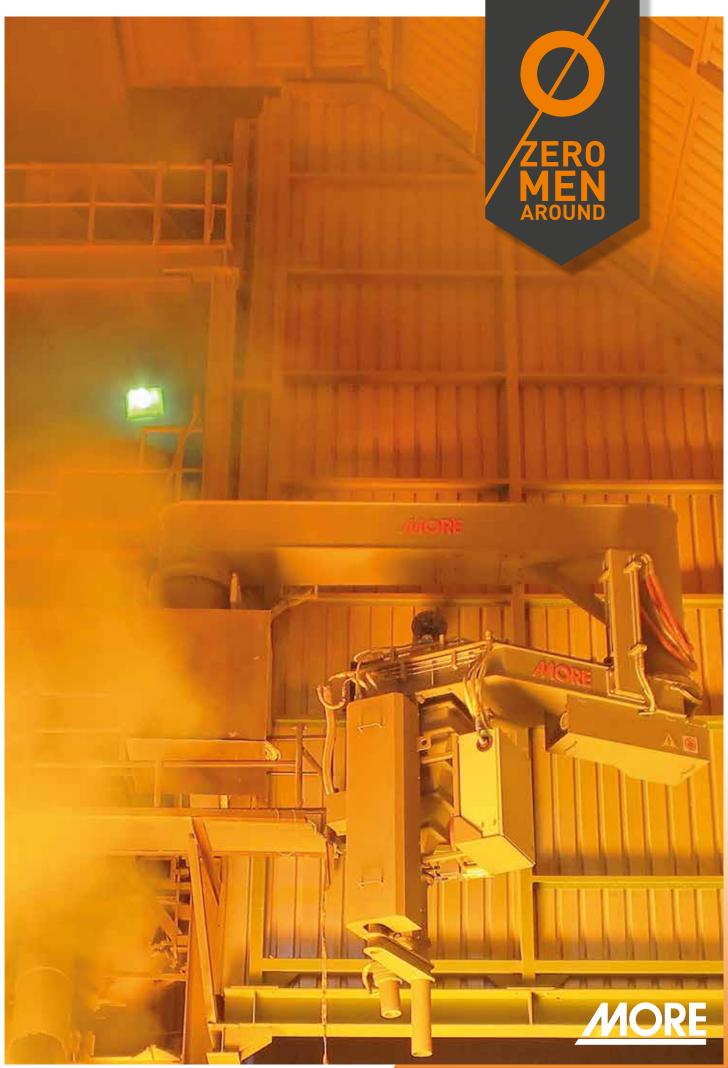

## **FEATURES**

MULTIFUCTION SYSTEM: SAND FILLING, SLAG BREAKING AND REMOTE VISUAL INSPECTION

SYSTEM INSTALLATED OUSTSIDE THE EBT

PRECISE CONTROL OF SAND FILLING

AUTOMATIC CONTROL OF IMAGE

SANDING

**TAPPING** 