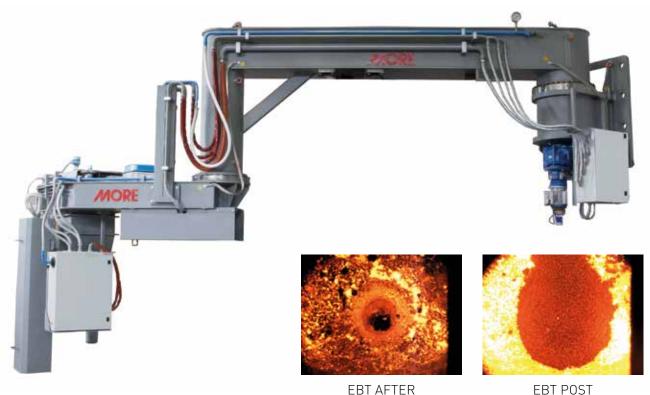

## TAP HOLE INSPECTION AND SAND FILLING

Specifically developed for off-board installation in case of reduced space availability on sump area or frequent shell change practice to inspect and sand fill.

The inspection camera is mounted parallel to the feeding pipe in order to check in real time the correct feeding of the material and tap hole status.

## **FEATURES**

MULTIFUCTION SYSTEM: SAND FILLING, SLAG BREAKING AND REMOTE VISUAL INSPECTION

SYSTEM INSTALLATED OUSTSIDE THE EBT

PRECISE CONTROL OF SAND FILLING

AUTOMATIC CONTROL OF IMAGE

SANDING

**TAPPING** 