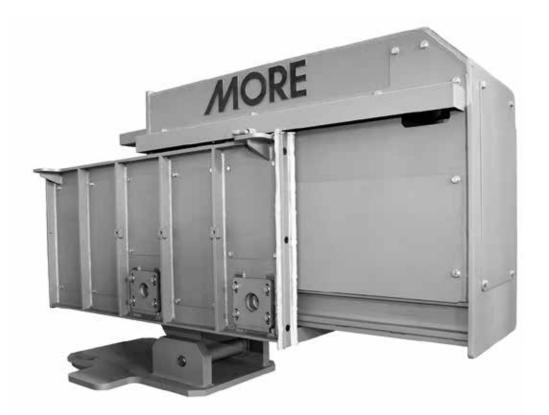

## TAP HOLE INSPECTION AND SAND FILLING

The on-board solution to inspect and fill sand is a compact all-in-one design equipment assembled on a sliding guide. A local small bin is charged with the proper amount of sand by a small stationary dispenser, located close to the furnace. The inspection camera is mounted parallel to the feeding chute in order to check in real time the correct feeding of the material and tap hole status.

## **FEATURES**

MULTIFUCTION SYSTEM: SAND FILLING, SLAG BREAKING AND REMOTE VISUAL INSPECTION

PRECISE CONTROL OF SAND FILLING

HEAVY DUTY DESIGN

AUTOMATIC CONTROL OF IMAGE

EBT AFTER TAPPING

EBT POST SANDING

**MORE** S.r.l 33013 Gemona del Friuli (UD) Italy **T** +39 0432 973511 **F** +39 0432 970676 Email: **info@more-oxy.com www.more-oxy.com**