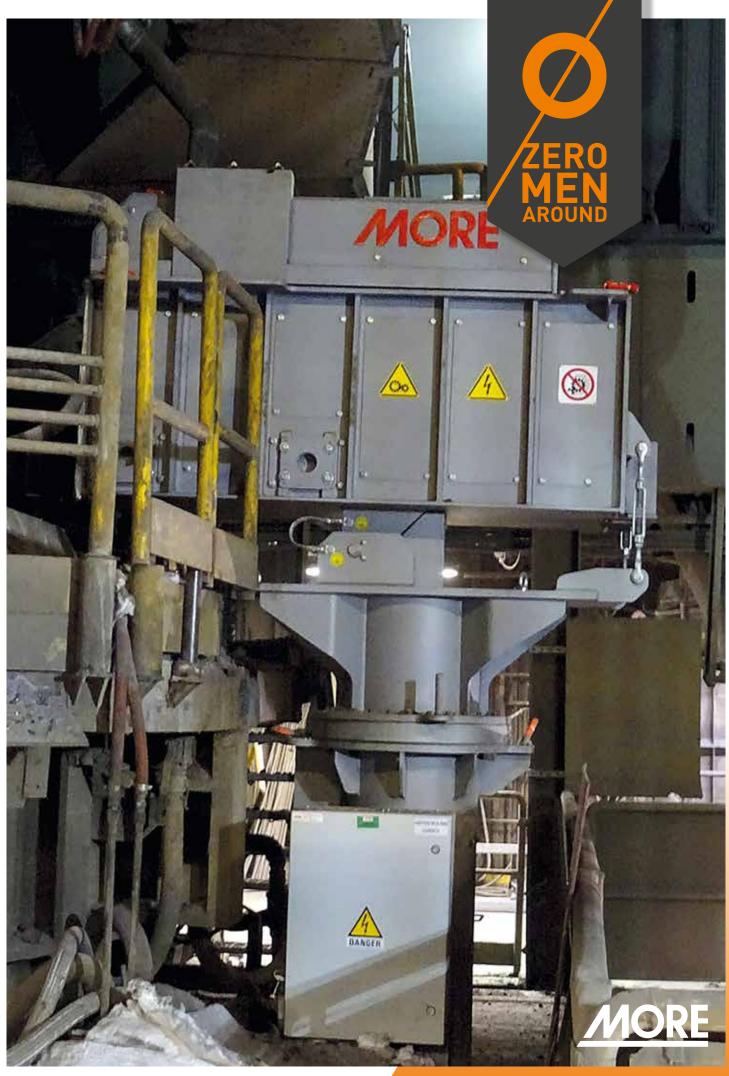

## TAP HOLE INSPECTION AND SAND FILLING

The on-board solution to inspect and fill sand is a compact all-in-one design equipment assembled on a sliding guide. A local small bin is charged with the proper amount of sand by a small stationary dispenser, located close to the furnace. The inspection camera is mounted parallel to the feeding chute in order to check in real time the correct feeding of the material and tap hole status.