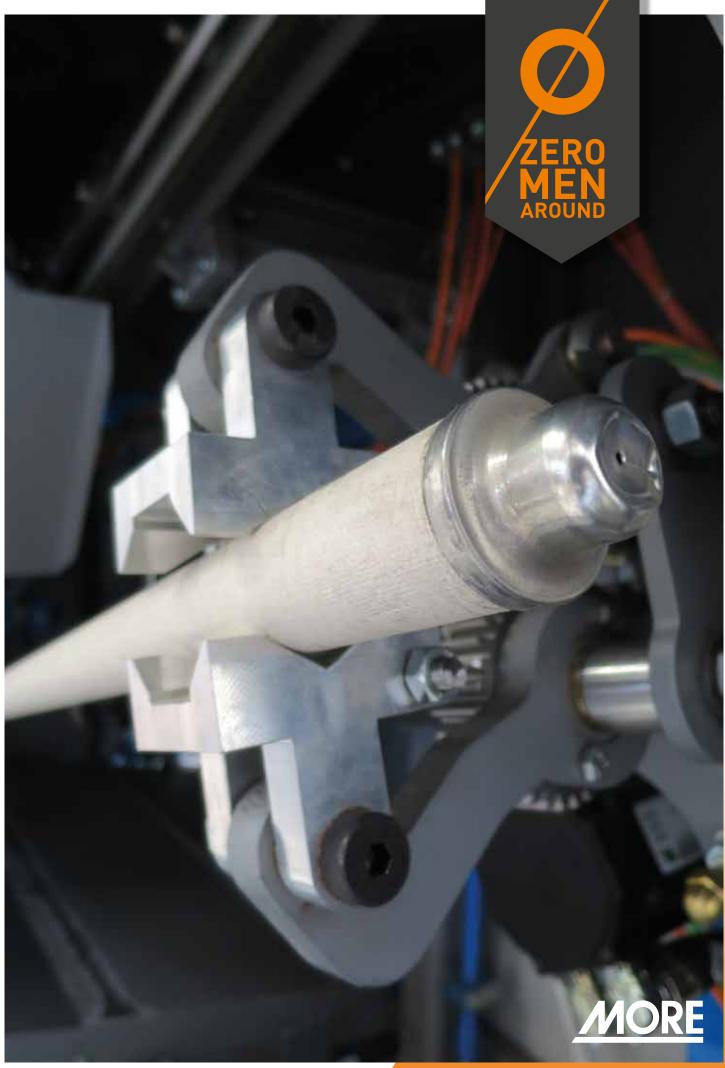

## AUTOMATIC CARTRIDGE SYSTEM

ACS equipment is designed to change automatically the probes for CATFIS and CATFIS 2.1 manipulators eliminating manual operations. It is a "stand alone" piece of equipment that can be installed on the fix platform on the same side of the manipulators, with up to three different cartridge types compartements.

## **FEATURES**

USE OF STANDARD SENSORS CARDBOARD

EASILY EQUIPMENT INSTALLATION / DISINSTALLATION

**MORE** S.r.l 33013 Gemona del Friuli (UD) Italy **T** +39 0432 973511 **F** +39 0432 970676 Email: **info@more-oxy.com www.more-oxy.com**