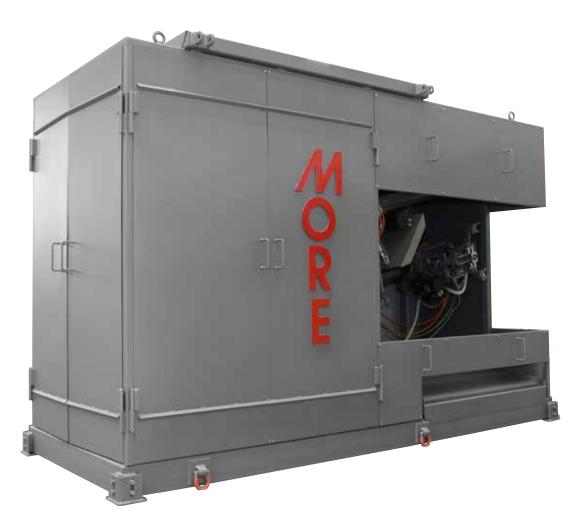

## AUTOMATIC CARTRIDGE SYSTEM

ACS equipment is designed to change automatically the probes for CATFIS and CATFIS 2.1 manipulators eliminating manual operations. It is a "stand alone" piece of equipment that can be installed on the fix platform on the same side of the manipulators, with up to three different cartridge types compartements.