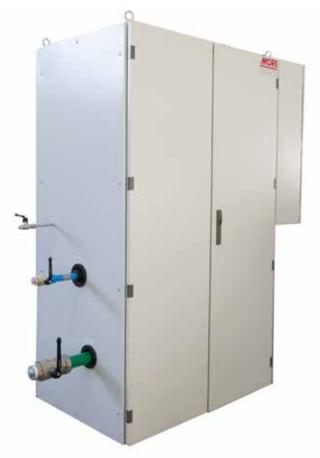

## SMART COOLING ELECTRODE SYSTEM

The **SMARTEC** is an advanced cooling electrode system to regulate air/water flow through the electrode cooling rings dynamically. It consists of a valve stand and a set of optimized electrode cooling rings controlled by a dedicated proprietary automation software.