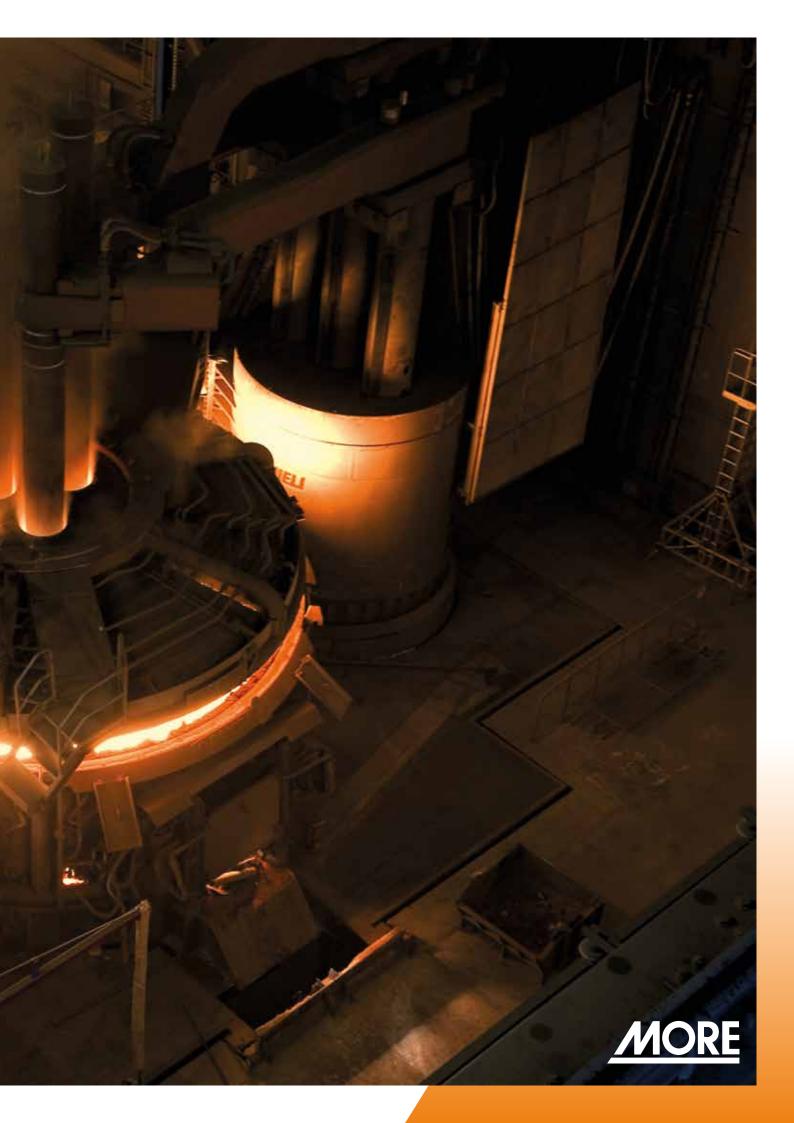

## SMART COOLING ELECTRODE SYSTEM

The **SMARTEC** is an advanced cooling electrode system to regulate air/water flow through the electrode cooling rings dynamically. It consists of a valve stand and a set of optimized electrode cooling rings controlled by a dedicated proprietary automation software.

This dynamic control during every melting phase, significantly increases the efficiency and effectiveness of electrode cooling compared to the standard practice to use a fixed amount of cooling water; therefore, reduction of electrode and electrical energy consumption, without affecting the arc stability, can be achieved.