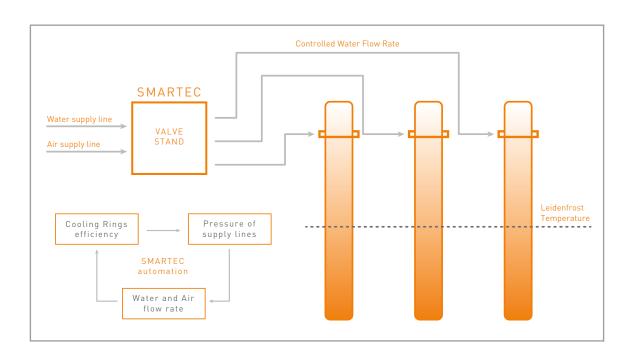

## SMART COOLING ELECTRODE SYSTEM

The **SMARTEC** is an advanced cooling electrode system to regulate air/water flow through the electrode cooling rings dynamically. It consists of a valve stand and a set of optimized electrode cooling rings controlled by a dedicated proprietary automation software.

This dynamic control during every melting phase, significantly increases the efficiency and effectiveness of electrode cooling compared to the standard practice to use a fixed amount of cooling water; therefore, reduction of electrode and electrical energy consumption, without affecting the arc stability, can be achieved.

- Dynamic adjustment of the water cooling flow according to the requirements of the melting profile.
- Increased availability of the cooling rings due to a design that prevents clogging and deformation.
- Electrode-consumption reduction up to 15%.
- Reduction of OPEX.