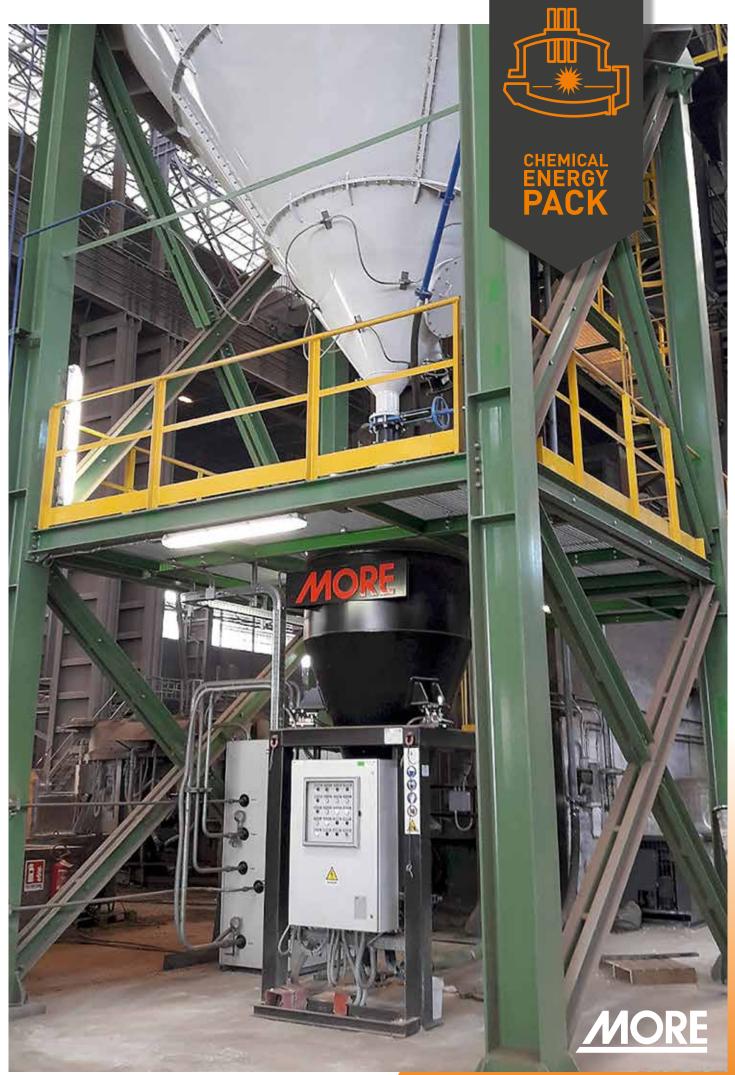

Lime injection is a valid well-proven improvement compared to lime charged through the roof or into the scrap bucket. Additionally, injection of powdered reactants generates a much cleaner shop environment. Therefore, dusty and maintenance demanding belt conveyor systems can be abandoned.

Thanks to the **Q-MELT** automation, the dynamic regulation of the correct feeding rate of lime and dololime enables a complete control of slag conditions throughout the process. Proper slag management improves slag foamability and dramatically changes the heat input efficiency and the refractory lifetime.