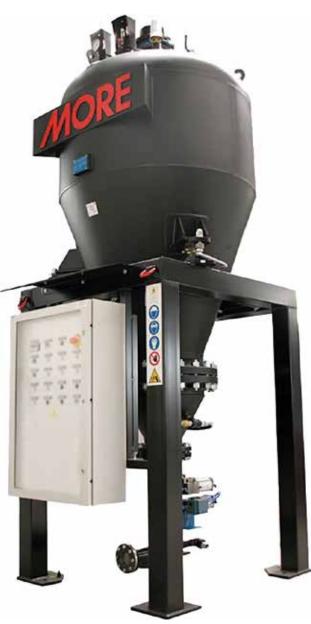

## MOLI

PNEUMATIC LIME/DOLOLIME INJECTION SYSTEM

## MOLI

## PNEUMATIC LIME/DOLOLIME INJECTION SYSTEM

The **MOLI** pneumatic injection system has been conceived to satisfy the flux metallurgical demand for steelmaking processes with precise flow control and transport air optimization.

- Dispenser encased in a self-standing steel frame for easy handling.
- Automatic anti-clogging system.
- Independent pneumatic cabinet for transported air requirements.
- Optimized consumption of transported air.
- Low operating and maintenance costs.